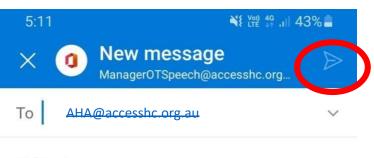

Ensure you have taken a clear photo, if you are happy with how it looks please click the send button (circled red)

Please select the method that you would like to send the photo on (email is circled red)

Please click 'reduce image size' (circled red)

Do you want to reduce the size of the images on this message?

Please ensure you type in the correct email address in the 'to' section circled red

Please ensure you type in the clients initials and images of home in the 'subject' section circled blue

 $\bigcirc$ A D

One you have entered the appropriate email address and subject, please click the send button (circled red)

Subject A.N – Images of home