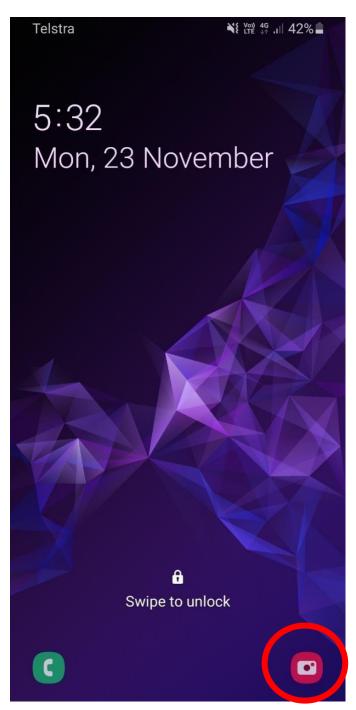

Click the photo button (circled red) if you have an updated Samsung device and skip to step 3.

If you have an older Samsung, unlock your screen and continue to step 2.

Click on camera icon (circled red)