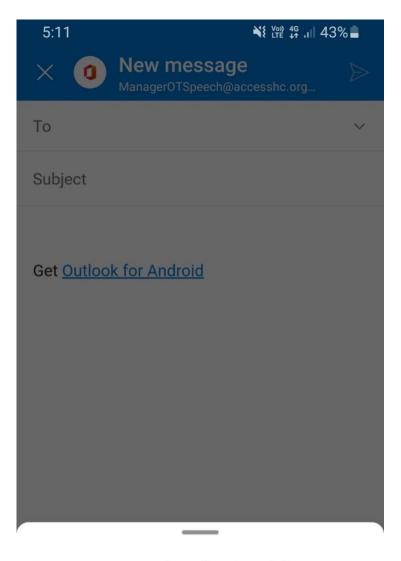

Please click 'reduce image size' (circled red)

Do you want to reduce the size of the images on this message?

Please ensure you type in the correct email address in the 'to' section circled red

Please ensure you type in the clients initials and images of home in the 'subject' section circled blue

 $\bigcirc$ A D

One you have entered the appropriate email address and subject, please click the send button (circled red)

Subject A.N – Images of home