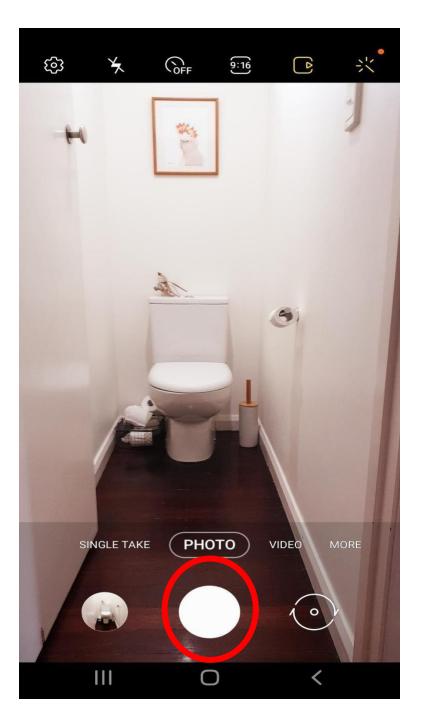

Position your camera on what item or area you would like to take a photo of and click the white button (circled red) to take photo

Once you have taken the photo, it will appear in the bottom left corner, please click here (circled red)