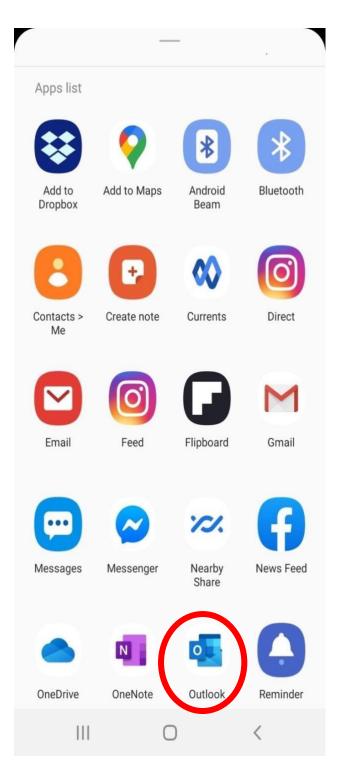

Ensure you have taken a clear photo, if you are happy with how it looks please click the send button (circled red)

Please select the method that you would like to send the photo on (email is circled red)