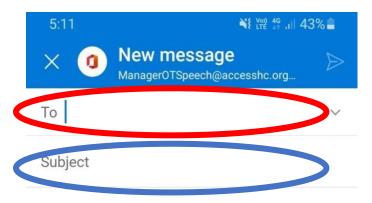

Please click 'reduce image size' (circled red)

Do you want to reduce the size of the images on this message?

Please ensure you type in the correct email address in the 'to' section circled red

Please ensure you type in the clients initials and images of home in the 'subject' section circled blue