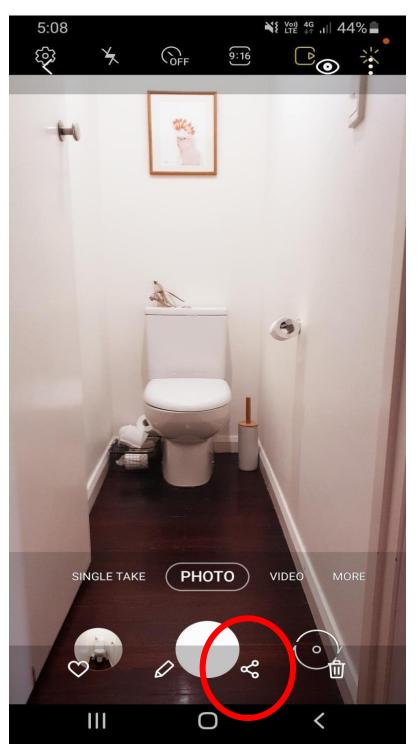

Ensure you have taken a clear photo, if you are happy with how it looks please click the send button (circled red)

Please select the method that you would like to send the photo on (email is circled red)