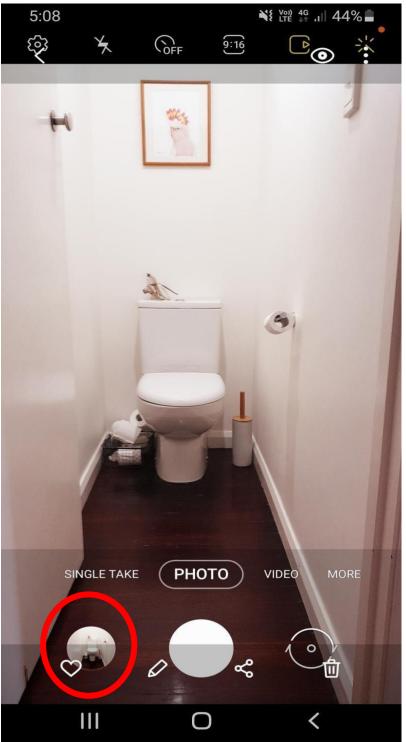

Position your camera on what item or area you would like to take a photo of and click the white button (circled red) to take photo

Once you have taken the photo, it will appear in the bottom left corner, please click here (circled red)