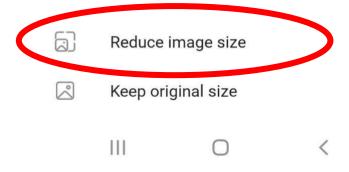

Please click 'reduce image size' (circled red)

Do you want to reduce the size of the images on this message?

Please ensure you type in the correct email address in the 'to' section circled red

Please ensure you type in the clients initials and images of home in the 'subject' section circled blue