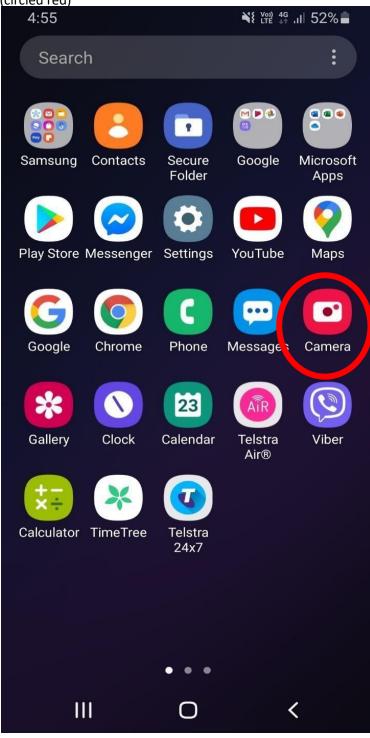

Click the photo button (circled red) if you have an updated Samsung device and skip to step 3.

If you have an older Samsung, unlock your screen and continue to step 2.

Click on camera icon (circled red)